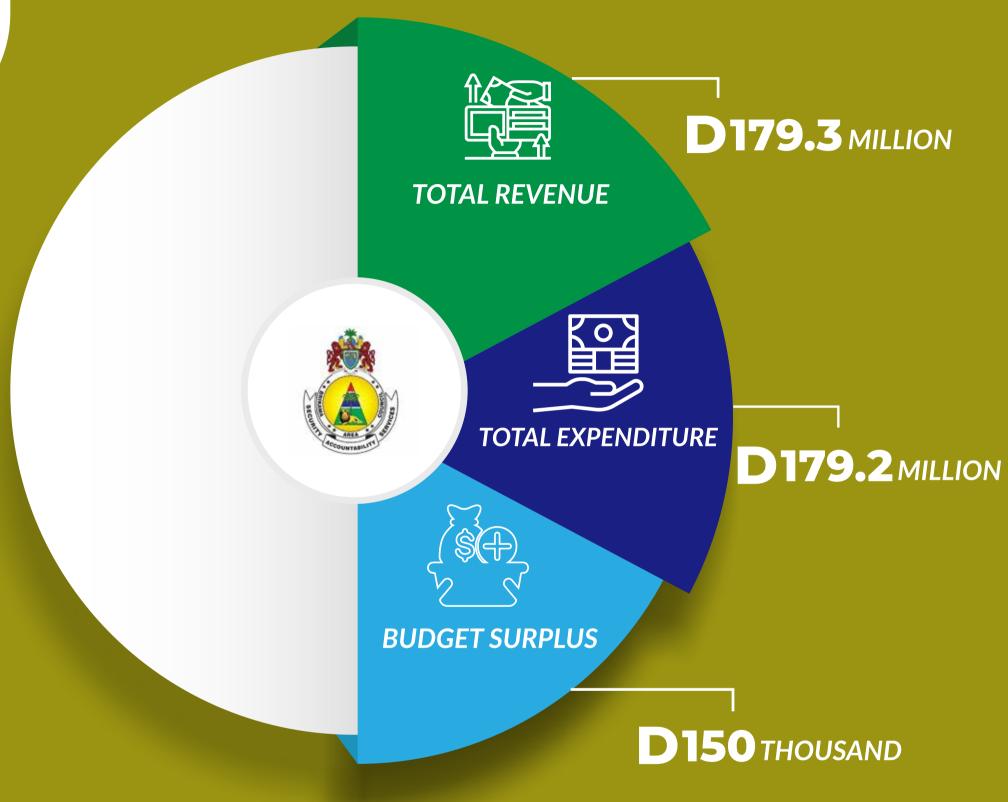

## BRIKAMA AREA COUNCIL 2023 BUDGET OVERVIEW

#### **TOTAL REVENUE BREAKDOWN-FY 2023**

### **TOTAL EXPENDITURE BREAKDOWN-FY 2023**

60%

# **BAC REVENUE 2021 - 2023**

| Name<br>/Description                | Actual as at<br>31st December<br>2021<br>GMD | Estimate<br>(2021)<br>GMD | Variance<br>(2021)<br>GMD | Variance (2021) % | Actual as at<br>31st December<br>2022<br>GMD | Estimate<br>(2022)<br>GMD | Variance<br>(2022)<br>GMD | Variance<br>(2022)<br>% | Year-To-Year Growth<br>2021 Actuals vs<br>2022 Actuals<br>% | Budget 2023 Estimate GMD |
|-------------------------------------|----------------------------------------------|---------------------------|---------------------------|-------------------|----------------------------------------------|---------------------------|---------------------------|-------------------------|-------------------------------------------------------------|--------------------------|
| Tax<br>Revenue                      |                                              |                           |                           |                   |                                              |                           |                           |                         |                                                             |                          |
| Licence                             | 33,676,861                                   | 35,697,586                | 2,020,725                 | 5.66%             | 44,092,851                                   | 45,000,000                | 907,149                   | 2.02%                   | 30.93%                                                      | 66,000,000               |
| Rates                               | 15,945,095                                   | 35,500,000                | 19,554,905                | 55.08%            | 31,853,877.99                                | 31,500,000                | 353,877.99                | -1.12%                  | 99.77%                                                      | 44,054,000               |
| Sub-total                           | 49,621,956                                   | 71,197,586                | 21,575,630                | 30.30%            | 75,946,728.99                                | 76,500,000                | 553,271.01                | 0.72%                   | 53.05%                                                      | 110,054,000              |
| Non-tax                             |                                              |                           |                           |                   |                                              |                           |                           |                         |                                                             |                          |
| Non-tax                             | 20,000                                       | 300,000                   | 280,000                   | 93.33%            | 950,500                                      | 750,000                   | 200,500                   | -26.73%                 | 4652.50%                                                    | 750,000                  |
| Rent & Fees                         | 29,184,158                                   | 37,741,699                | 8,557,541                 | 22.67%            | 29,656,070                                   | 30,000,000                | 343,930                   | 1.15%                   | 1.62%                                                       | 47,601,608               |
| Other Income                        | 2,395,831                                    | 3,147,968                 | 752,137                   | 23.89%            | 305,600                                      | 5,369,615                 | 5,064,015                 | 94.31%                  | -87.24%                                                     | 2,000,000                |
| Interest                            | 216,489                                      | 100,000                   | 116,489                   | -116.49%          | 87,500                                       | 150,000                   | 62,500                    | 41.67%                  | -59.58%                                                     | 150,000                  |
| Sub-total                           | 31,816,478                                   | 41,289,667                | 9,473,189                 | 22.94%            | 30,999,670                                   | 36,269,615                | 5,269,945                 | 14.53%                  | -2.57%                                                      | 50,501,608               |
| Grants<br>/Project                  |                                              |                           |                           |                   |                                              |                           |                           |                         |                                                             |                          |
| Grants/Project<br>(25% Dev. Budget) | 2,000,000                                    | 18,402,957                | 16,402,957                | 89.13%            | 2,558,051                                    | 22,540,000                | 19,981,949                | 88.65%                  | 27.90%                                                      | 18,772,500               |
| Sub-total                           | 2,000,000                                    | 18,402,957                | 16,402,957                | 89.13%            | 2,558,051                                    | 22,540,000                | 19,981,949                | 88.65%                  | 27.90%                                                      | 18,772,500               |
| TOTAL<br>REVENUE                    | 83,438,434                                   | 130,890,210               | 47,451,776                | 36.25%            | 109,504,450                                  | 135,309,615               | 25,805,165                | 19.07%                  | 31.24%                                                      | 179,328,108              |