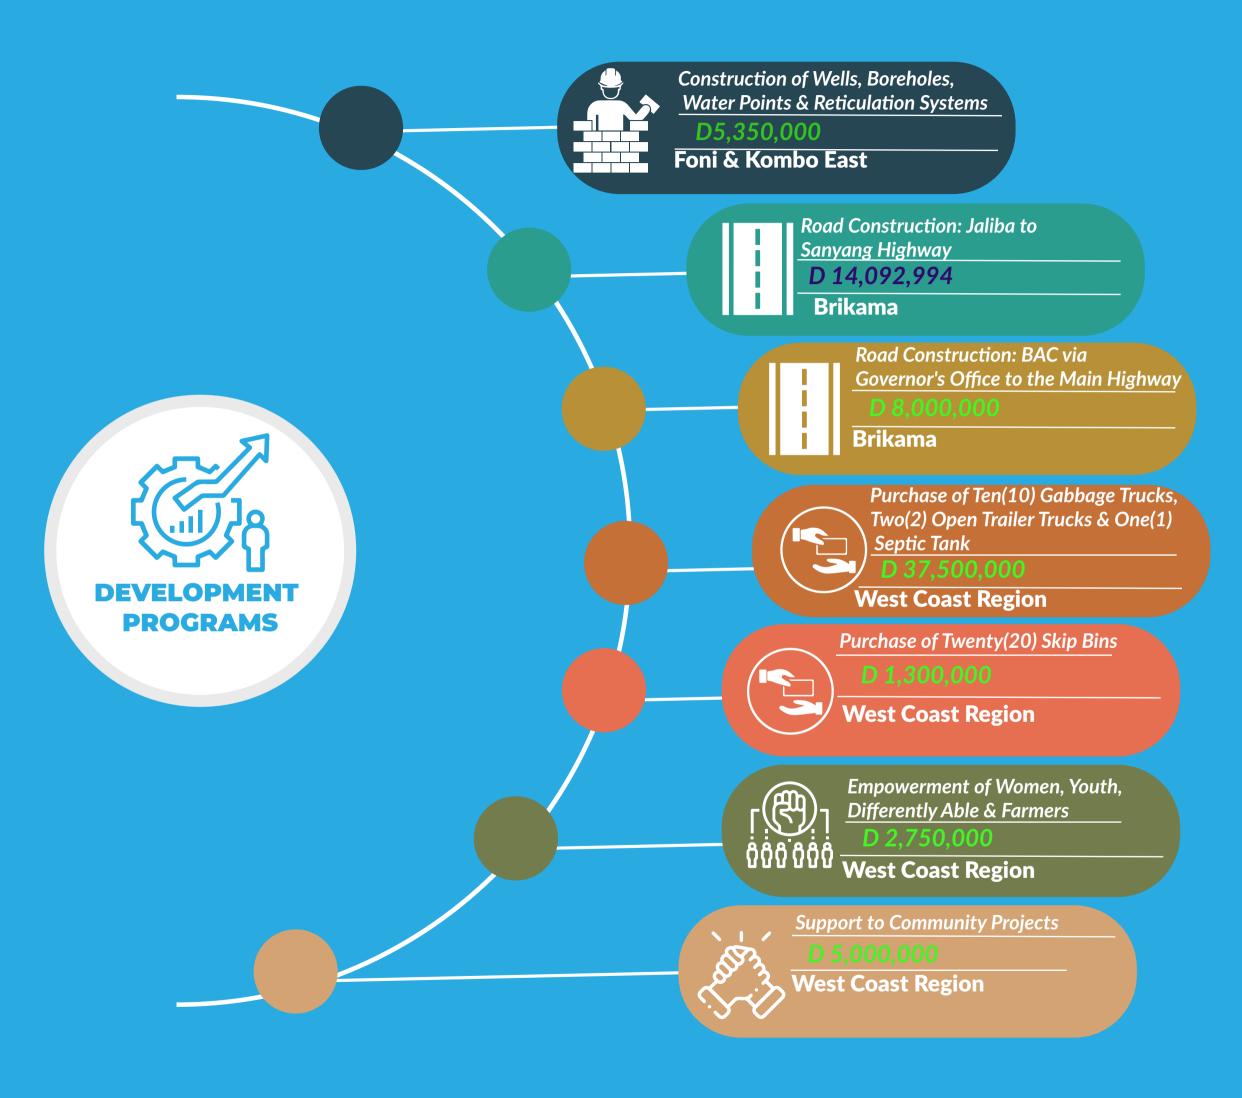

## BRIKAMA AREA COUNCIL 2023 BUDGET OVERVIEW



#### **BAC's BUDGET TO GDP**

Percentage to 2023 Nominal GDP



**Estimated 2023 Nominal GDP** 



ACTUAL REVENUE GROWTH, 2021 - 2022



#### **TOTAL REVENUE BREAKDOWN-FY 2023**



### **TOTAL EXPENDITURE BREAKDOWN-FY 2023**



60%



## **DEVELOPMENT PROGRAMS**



# **BAC REVENUE 2021 - 2023**

| Name<br>/Description                | Actual as at<br>31st December<br>2021<br>GMD | Estimate<br>(2021)<br>GMD | Variance<br>(2021)<br>GMD | Variance (2021) % | Actual as at<br>31st December<br>2022<br>GMD | Estimate<br>(2022)<br>GMD | Variance<br>(2022)<br>GMD | Variance<br>(2022)<br>% | Year-To-Year Growth<br>2021 Actuals vs<br>2022 Actuals<br>% | Budget 2023 Estimate GMD |
|-------------------------------------|----------------------------------------------|---------------------------|---------------------------|-------------------|----------------------------------------------|---------------------------|---------------------------|-------------------------|-------------------------------------------------------------|--------------------------|
| Tax