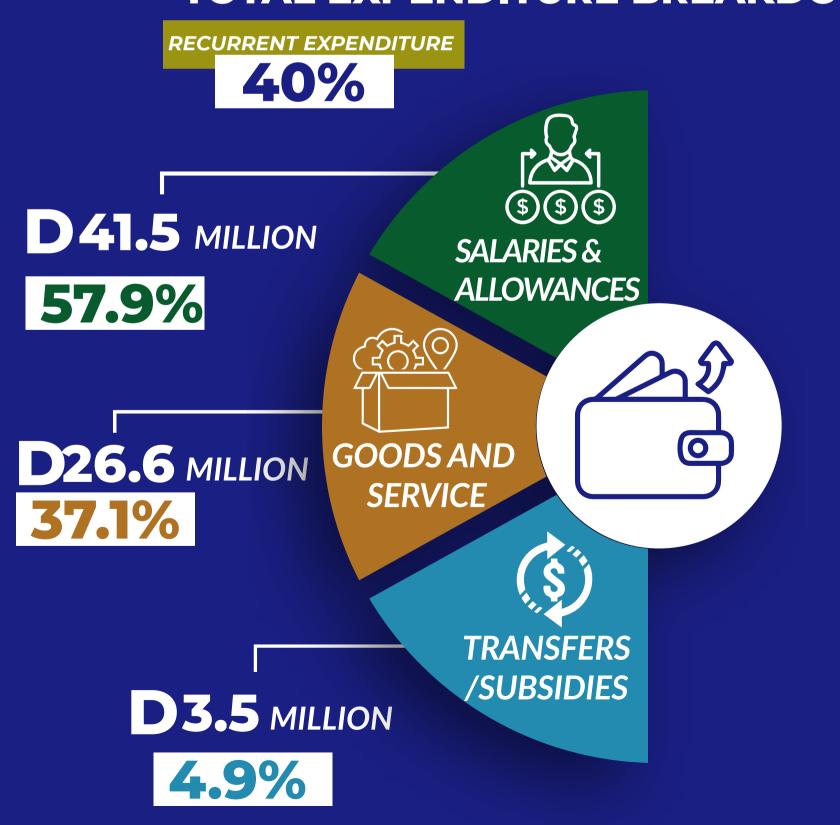

## BRIKAMA AREA COUNCIL 2023 BUDGET OVERVIEW



#### **BAC's BUDGET TO GDP**

Percentage to 2023 Nominal GDP



**Estimated 2023 Nominal GDP** 



ACTUAL REVENUE GROWTH, 2021 - 2022



#### **TOTAL REVENUE BREAKDOWN-FY 2023**



### **TOTAL EXPENDITURE BREAKDOWN-FY 2023**



60%



## **DEVELOPMENT PROGRAMS**



# **BAC REVENUE 2021 - 2023**

| Name<br>/Description                | Actual as at<br>31st December<br>2021<br>GMD | Estimate<br>(2021)<br>GMD | Variance<br>(2021)<br>GMD | Variance (2021) % | Actual as at<br>31st December<br>2022<br>GMD | Estimate<br>(2022)<br>GMD | Variance<br>(2022)<br>GMD | Variance<br>(2022)<br>% | Year-To-Year Growth<br>2021 Actuals vs<br>2022 Actuals<br>% | Budget 2023 Estimate GMD |
|-------------------------------------|----------------------------------------------|---------------------------|---------------------------|-------------------|----------------------------------------------|---------------------------|---------------------------|-------------------------|---------------------------------------------------------