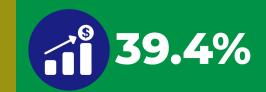

#### **BAC's BUDGET TO GDP**

Percentage to 2023 Nominal GDP

**Estimated 2023 Nominal GDP** 

ACTUAL REVENUE GROWTH, 2021 - 2022

# **BAC REVENUE 2021 - 2023**

| Name<br>/Description                | Actual as at<br>31st December<br>2021<br>GMD | Estimate<br>(2021)<br>GMD | Variance<br>(2021)<br>GMD | Variance (2021) % | Actual as at<br>31st December<br>2022<br>GMD | Estimate<br>(2022)<br>GMD | Variance<br>(2022)<br>GMD | Variance<br>(2022)<br>% | Year-To-Year Growth<br>2021 Actuals vs<br>2022 Actuals<br>% | Budget 2023 Estimate GMD |
|-------------------------------------|----------------------------------------------|---------------------------|---------------------------|-------------------|----------------------------------------------|---------------------------|---------------------------|-------------------------|-------------------------------------------------------------|--------------------------|
| Tax<br>Revenue                      |                                              |                           |                           |                   |                                              |                           |                           |                         |                                                             |                          |
| Licence                             | 33,676,861                                   | 35,697,586                | 2,020,725                 | 5.66%             | 44,092,851                                   | 45,000,000                | 907,149                   | 2.02%                   | 30.93%                                                      | 66,000,000               |
| Rates                               | 15,945,095                                   | 35,500,000                | 19,554,905                | 55.08%            | 31,853,877.99                                | 31,500,000                | 353,877.99                | -1.12%                  | 99.77%                                                      | 44,054,000               |
| Sub-total                           | 49,621,956                                   | 71,197,586                | 21,575,630                | 30.30%            | 75,946,728.99                                | 76,500,000                | 553,271.01                | 0.72%                   | 53.05%                                                      | 110,054,000              |
| Non-tax                             |                                              |                           |                           |                   |                                              |                           |                           |                         |                                                             |                          |
| Non-tax                             | 20,000                                       | 300,000                   | 280,000                   | 93.33%            | 950,500                                      | 750,000                   | 200,500                   | -26.73%                 | 4652.50%                                                    | 750,000                  |
| Rent & Fees                         | 29,184,158                                   | 37,741,699                | 8,557,541                 | 22.67%            | 29,656,070                                   | 30,000,000                | 343,930                   | 1.15%                   | 1.62%                                                       | 47,601,608               |
| Other Income                        | 2,395,831                                    | 3,147,968                 | 752,137                   | 23.89%            | 305,600                                      | 5,369,615                 | 5,064,015                 | 94.31%                  | -87.24%                                                     | 2,000,000                |
| Interest                            | 216,489                                      | 100,000                   | 116,489                   | -116.49%          | 87,500                                       | 150,000                   | 62,500                    | 41.67%                  | -59.58%                                                     | 150,000                  |
| Sub-total                           | 31,816,478                                   | 41,289,667                | 9,473,189                 | 22.94%            | 30,999,670                                   | 36,269,615                | 5,269,945                 | 14.53%                  | -2.57%                                                      | 50,501,608               |
| Grants<br>/Project                  |                                              |                           |                           |                   |                                              |                           |                           |                         |                                                             |                          |
| Grants/Project<br>(25% Dev. Budget) | 2,000,000                                    | 18,402,957                | 16,402,957                | 89.13%            | 2,558,051                                    | 22,540,000                | 19,981,949                | 88.65%                  | 27.90%                                                      | 18,772,500               |
| Sub-total                           | 2,000,000                                    | 18,402,957                | 16,402,957                | 89.13%            | 2,558,051                                    | 22,540,000                | 19,981,949                | 88.65%                  | 27.90%                                                      | 18,772,500               |
| TOTAL<br>REVENUE                    | 83,438,434                                   | 130,890,210               | 47,451,776                | 36.25%            | 109,504,450                                  | 135,309,615               | 25,805,165                | 19.07%                  | 31.24%                                                      | 179,328,108              |