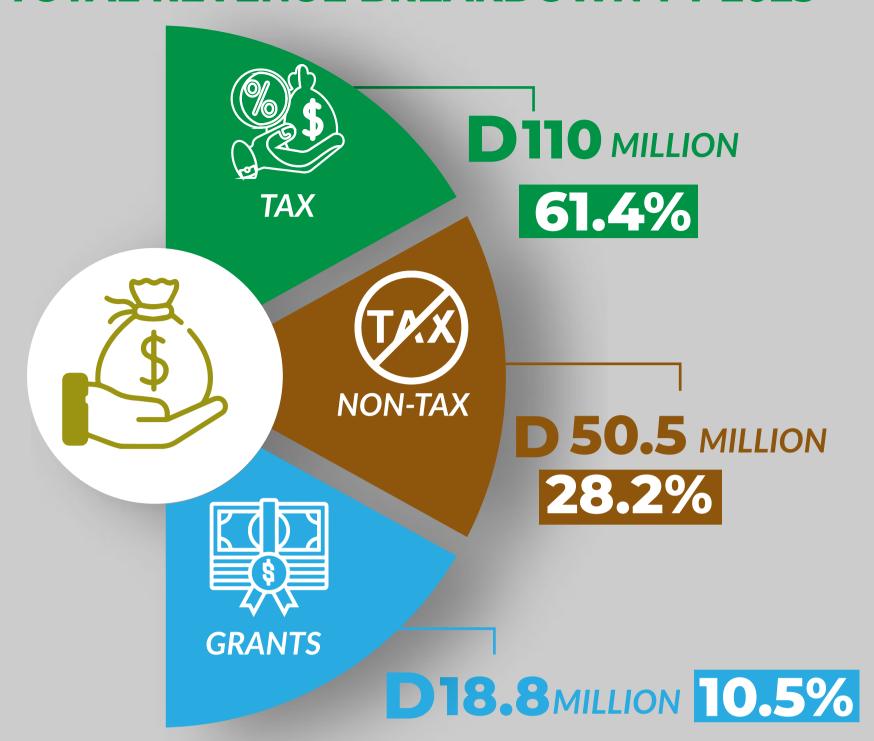

#### **TOTAL REVENUE BREAKDOWN-FY 2023**

# **BAC REVENUE 2021 - 2023**

| Name<br>/Description                | Actual as at<br>31st December<br>2021<br>GMD | Estimate<br>(2021)<br>GMD | Variance<br>(2021)<br>GMD | Variance (2021) % | Actual as at<br>31st December<br>2022<br>GMD | Estimate<br>(2022)<br>GMD | Variance<br>(2022)<br>GMD | Variance<br>(2022)<br>% | Year-To-Year Growth<br>2021 Actuals vs<br>2022 Actuals<br>% | Budget 2023 Estimate GMD |
|-------------------------------------|----------------------------------------------|---------------------------|---------------------------|-------------------|----------------------------------------------|---------------------------|---------------------------|-------------------------|-------------------------------------------------------------|--------------------------|
| Tax<br>Revenue                      |                                              |                           |                           |                   |                                              |                           |                           |                         |                                                             |                          |
| Licence                             | 33,676,861                                   | 35,697,586                | 2,020,725                 | 5.66%             | 44,092,851                                   | 45,000,000                | 907,149                   | 2.02%                   | 30.93%                                                      | 66,000,000               |
| Rates                               | 15,945,095                                   | 35,500,000                | 19,554,905                | 55.08%            | 31,853,877.99                                | 31,500,000                | 353,877.99                | -1.12%                  | 99.77%                                                      | 44,054,000               |
| Sub-total                           | 49,621,956                                   | 71,197,586                | 21,575,630                | 30.30%            | 75,946,728.99                                | 76,500,000                | 553,271.01                | 0.72%                   | 53.05%                                                      | 110,054,000              |
| Non-tax                             |                                              |                           |                           |                   |                                              |                           |                           |                         |                                                             |                          |
| Non-tax                             | 20,000                                       | 300,000                   | 280,000                   | 93.33%            | 950,500                                      | 750,000                   | 200,500                   | -26.73%                 | 4652.50%                                                    | 750,000                  |
| Rent & Fees                         | 29,184,158                                   | 37,741,699                | 8,557,541                 | 22.67%            | 29,656,070                                   | 30,000,000                | 343,930                   | 1.15%                   | 1.62%                                                       | 47,601,608               |
| Other Income                        | 2,395,831                                    | 3,147,968                 | 752,137                   | 23.89%            | 305,600                                      | 5,369,615                 | 5,064,015                 | 94.31%                  | -87.24%                                                     | 2,000,000                |
| Interest                            | 216,489                                      | 100,000                   | 116,489                   | -116.49%          | 87,500                                       | 150,000                   | 62,500                    | 41.67%                  | -59.58%                                                     | 150,000                  |
| Sub-total                           | 31,816,478                                   | 41,289,667                | 9,473,189                 | 22.94%            | 30,999,670                                   | 36,269,615                | 5,269,945                 | 14.53%                  | -2.57%                                                      | 50,501,608               |
| Grants<br>/Project                  |                                              |                           |                           |                   |                                              |                           |                           |                         |                                                             |                          |
| Grants/Project<br>(25% Dev. Budget) | 2,000,000                                    | 18,402,957                | 16,402,957                | 89.13%            | 2,558,051                                    | 22,540,000                | 19,981,949                | 88.65%                  | 27.90%                                                      | 18,772,500               |
| Sub-total                           | 2,000,000                                    | 18,402,957                | 16,402,957                | 89.13%            | 2,558,051                                    | 22,540,000                | 19,981,949                | 88.65%                  | 27.90%                                                      | 18,772,500               |
| TOTAL<br>REVENUE                    | 83,438,434                                   | 130,890,210               | 47,451,776                | 36.25%            | 109,504,450                                  | 135,309,615               | 25,805,165                | 19.07%                  | 31.24%                                                      | 179,328,108              |